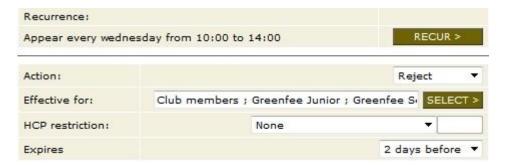

**Recurrence** is the pattern we want the rule to follow. This could be a rule for everyday or just one for Wednesdays.

**Action** is to determine if this is an allow or reject rule.

**Effective for** is to choose which groups or members this rule is valid for. Club members cover all the clubs members. Greenfee Senior, Greenfee Junior, Guest Senior and Guest Junior cover all players who are not a member.

**HCP restriction** is used if a players handicap should decide if the rule takes effect or not.

Expires is used to determine if the rules expires before certain amount of days before the day one is trying to book or not. This will either be Do not expire or between 1-7 days.

The rule below will reject all players until 2 days before Wednesday. This is the night between Sunday and Monday. If the clubs mens section do not book every tee time between 10 and 14 on Wednesday, the tee time will be opened for other players to book.