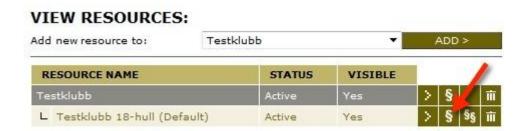

# Bookingrules

Click on §- sign next to the resource you want to make booking rules for. The garbage can deletes the resource and all its history.

## **RULE LIST: TESTKLUBB 18-HULL**

Level: Resource

#### NOTE! CHANGES IN RANKINGS ARE CHANGED IMMEDIATELY!

| RANK | NAME                   | ACTION | STATUS | VALID TO   | 100   |
|------|------------------------|--------|--------|------------|-------|
| ^ V  | No booking over 36 hcp | Reject | Active | 30/12/2013 | > iii |
| ^ V  | Members                | Allow  | Active | 31/12/2009 | > iii |
| A 💌  | Greenfee               | Allow  | Active | 31/12/2009 | > 10  |