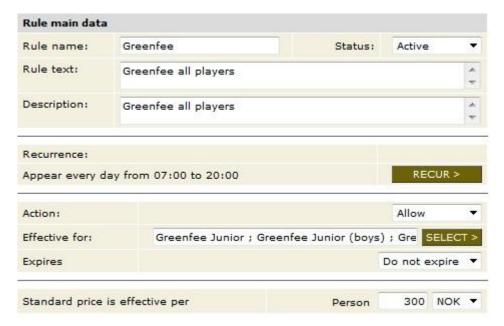

### **Allow rules**

The rule below allows all greenfee players to book tee time every day, and the price is 300,-

If the club has different prices for junior and senior greenfee a separate rule for each of these has to be created. The same if there is different prices on weekdays and weekends.